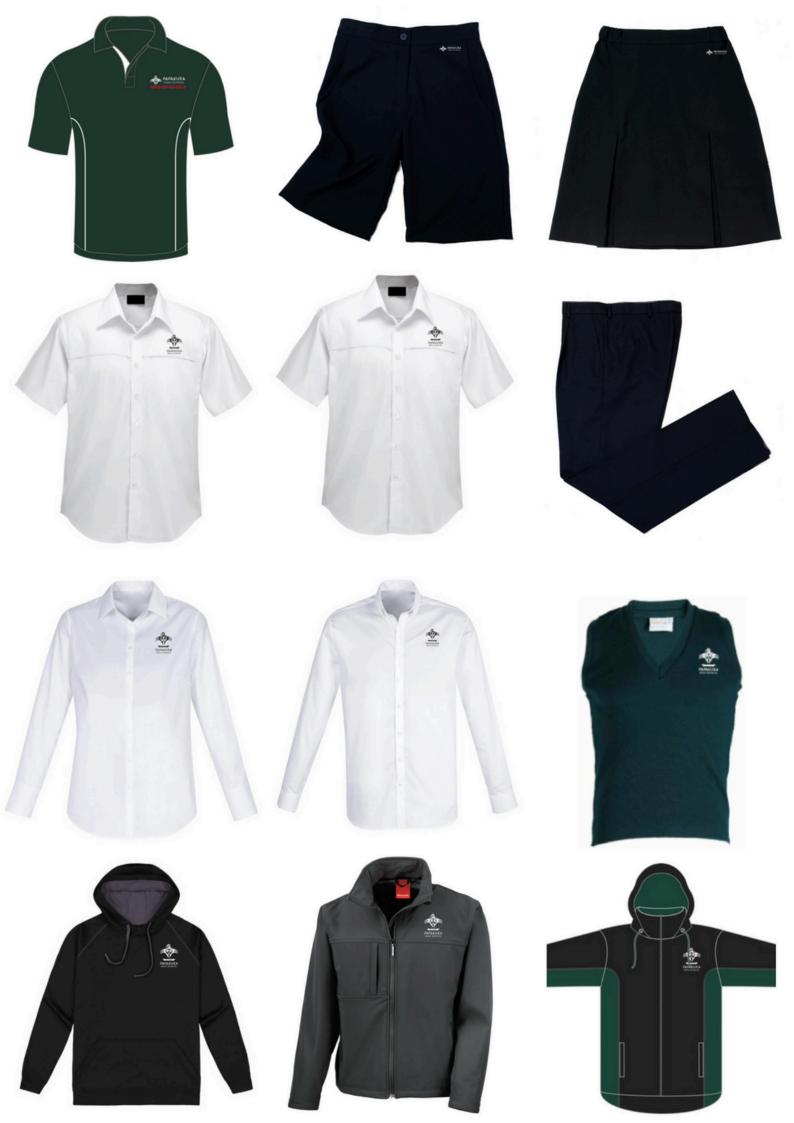

# PAPAKURA HIGH PRICE LIST

| MIA RANGATIRA           |
|-------------------------|
| PAPAKURA<br>HIGH SCHOOL |

| JUNIOR POLO                            | \$48    |
|----------------------------------------|---------|
| JUNIOR SKIRT                           | \$73    |
| SCHOOL SHORTS                          | \$60    |
| SENIOR BLOUSE SHORT SLEEVE (WHITE)     | \$64    |
| SENIOR BLOUSE LONG SLEEVE (WHITE)      | \$70    |
| SENIOR BOYS SHIRT SHORT SLEEVE (WHITE) | \$64    |
| SENIOR BOYS SHIRT LONG SLEEVE (WHITE)  | \$70    |
| SENIOR PLEATED SKIRT (SHORT)           | \$73    |
| SENIOR SKIRT (LONG)                    | \$85.50 |
| SENIOR KNITTED VEST (GREEN)            | \$102   |
| LAVA LAVA                              | \$43    |
| TROUSERS                               | \$80    |
| SCHOOL HOODIE                          | \$59    |
| SOFTSHELL JACKET                       | \$85.50 |
| THICK WINTER JACKET                    | \$117   |